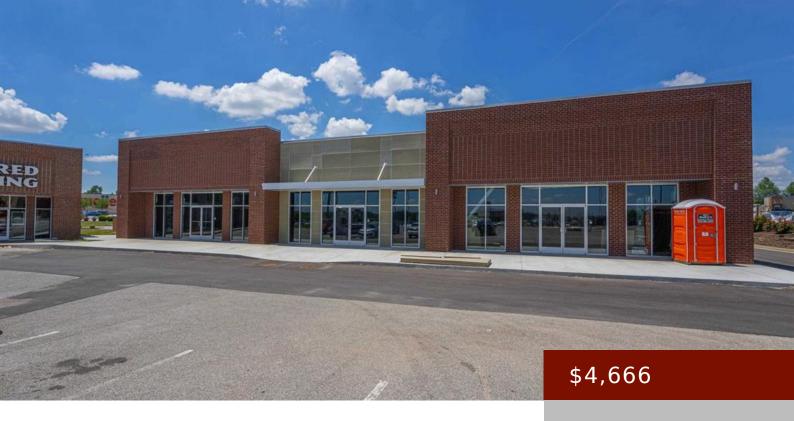

## 2876 HEARTLAND CROSSING BLVD, OWENSBORO, KY, 42303

https://tonyclark.com

Heartland Crossing Shopping Center is located in one of the busiest corridors in Owensboro, Ky. The center is shadow anchored by Meijer and Menards, with surrounding QSR's like Panda Express, Starbucks and MOD Pizza and Longhorns Steakhouse. Average, daily traffic counts are above 30,000 vehicles, with a 3 mile surrounding population of 41,000 people. 2,240 [...]