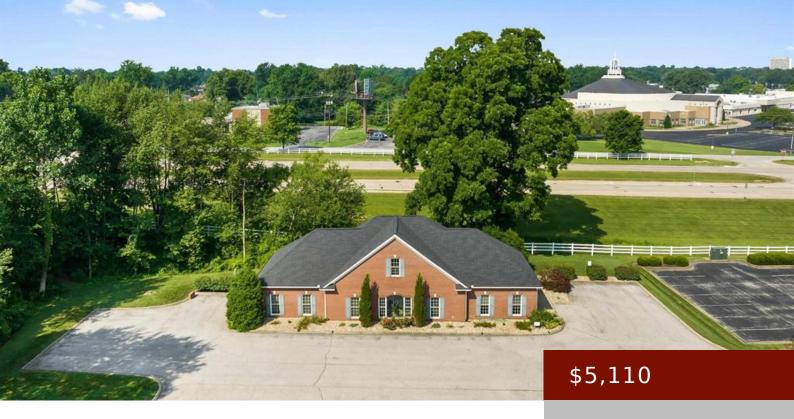

## 2856 FARRELL CRESCENT, OWENSBORO, KY, DAVIESS, 42301

https://tonyclark.com

Prime Office in Business District â Exceptional brick office located in a thriving business district! This well-maintained space features tall ceilings, creating an open and welcoming atmosphere throughout. Clients are greeted by a spacious lobby with a customer sign-in desk, perfect for smooth check-ins. The office includes multiple large, private rooms/offices, ideal for consultations and [...]

## **Details**

**Type:** Office **Roof:** Shingle