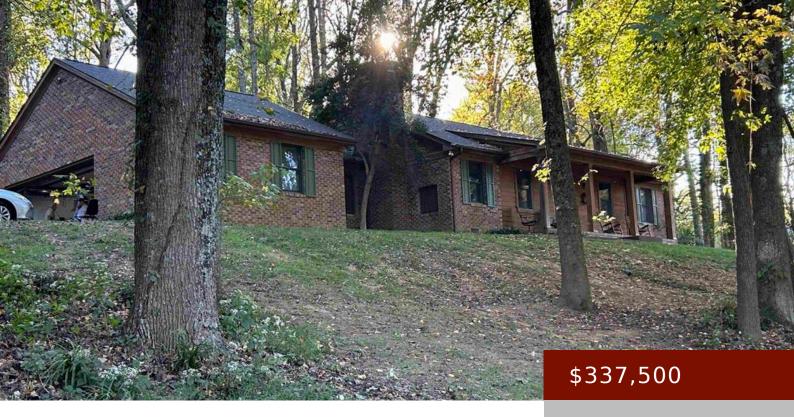

# 2828 HILLSIDE DR, OWENSBORO, KY 42303, USA

https://tonyclark.com

Make this lovely brick and cedar home in a highly desirable neighborhood your next move! This tranquil, wooded lot on over one acre offers loads of privacy. Featuring 3 spacious bedrooms, two full bathrooms, large gas log fireplace in the living room and much more. Large deck, ideal for entertaining.

Construction: Brick Veneer, Cedar Foundation: Crawl Space

Heater, Living Room Fireplace, Microwave, Range, Refrigerator

Features: Cable Available, Concrete Drive, Deck, Gas,

Porch Front, Storage Building, Trees/Wooded