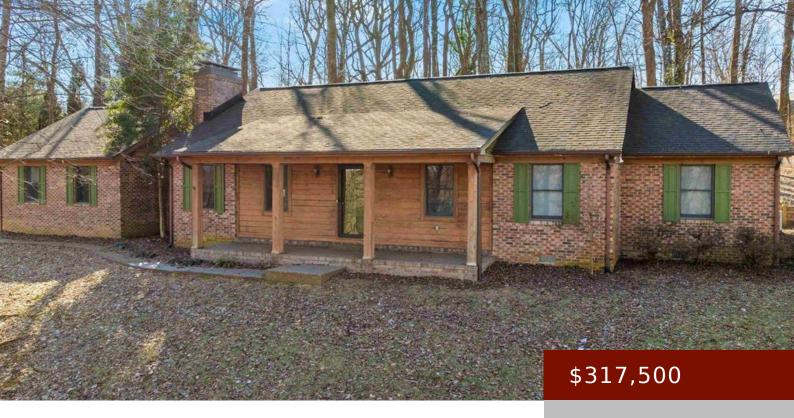

# 2828 HILLSIDE DR, OWENSBORO, KY 42303, USA

https://tonyclark.com

Make this lovely brick and cedar home in a highly desirable neighborhood your next move! This tranquil, wooded lot on over one acre offers loads of privacy. Featuring 3 spacious bedrooms, two full bathrooms, large gas log fireplace in the living room and much more. Large deck, ideal for entertaining.

Construction: Brick Veneer, Cedar Foundation: Crawl Space

Heater, Living Room Fireplace, Microwave, Range, Refrigerator

Features: Cable Available, Concrete Drive, Deck, Gas,

Porch Front, Storage Building, Trees/Wooded