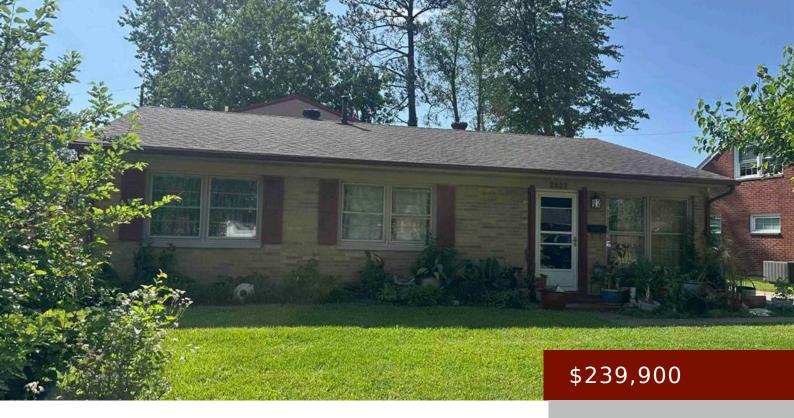

# 2828 CHIPPEWA DR, OWENSBORO, KY 42301, USA

https://tonyclark.com

Oversized detached garage/building with stairs and half bath in rear.

- 3 heds
- 1 bath
- Single Family Residence
- RESIDENTIAL
- Active
- 1044 sq ft

#### **Details**

Area, sq ft: 1044 sq ft

Total Finished Sq ft: 1044 sq ft

Above Grade Finished SqFt (GLA): 1044 sq Below Grade/Basement Finished SF: 0 sq ft

ft

**Lot Size: 60x119** acres **Type:** Single Family Residence

County: Daviess Area/Subdivision: SHAWNEE PARK

**Garage Type:** Garage-Double Detached **Construction:** Brick

Foundation: Slab # of Stories: One

Year built: 1961 Area(neighborhood): Owensboro

**Heating System:** Forced Air Floor covering: Linoleum