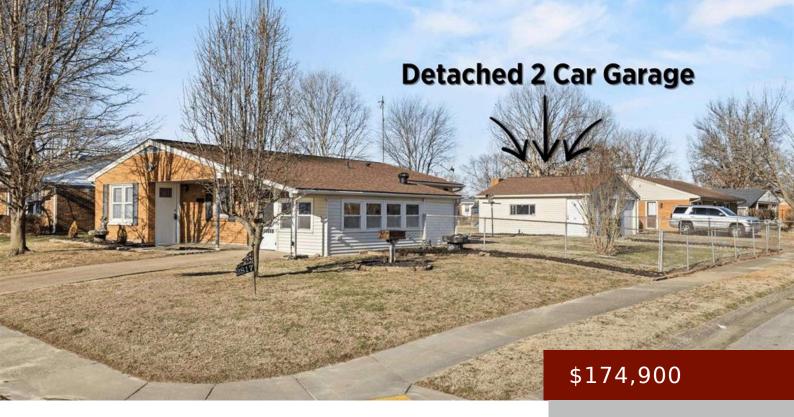

# 2817 WAYSIDE DR W, OWENSBORO, KY 42301, USA

https://tonyclark.com

Remodeled! Centrally located on corner lot with 2 CAR DETACHED GARAGE and sunroom. This 3 bedroom 1 bath home has many updates including Remodeled bathroom with new double vanity and tiled tub surround. Large eat in kitchen boast New stainless steel appliances and tiled backsplash. New LVT flooring and carpet throughout. Sunroom is not included [...]

Area/Subdivision: GARDENDALE

Garage Type: Garage-Double Detached Construction: Brick, Vinyl Siding

Foundation: Slab # of Stories: One

Year built: 1967 Area(neighborhood): Owensboro

**Heating System:** Forced Air Floor covering: Carpet, Other-See Remarks