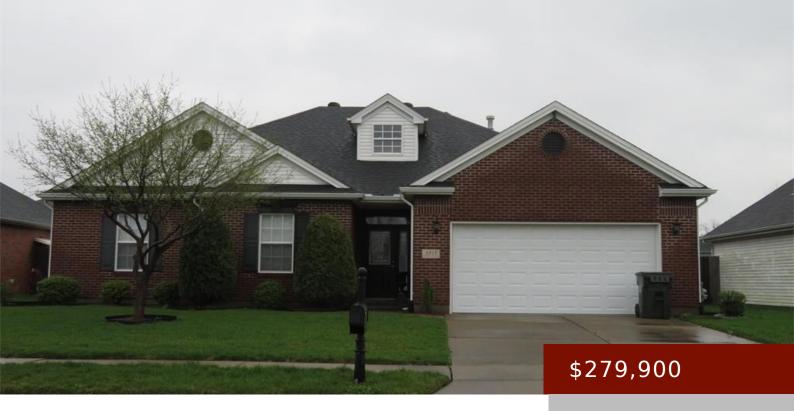

# 2811 AVE OF THE PARKS, OWENSBORO, KY 42303, USA

https://tonyclark.com

Photos coming soon! Very well cared for single owner home in The Heartlands! Large rooms, dining room, large kitchen, 12' ceilings, a covered back porch, well manicured landscaping. This home has outdoor security lighting, a Generac generator system and a sprinkler system. Put your style and touch on this home with a few simple cosmetic [...]

- 3 beds
- 2 baths
- Single Family Residence
- RESIDENTIAL
- Active
- 1837 sq ft

#### **Details**

**Area, sq ft: 1837** sq ft Total Finished Sq ft: 1837 sq ft

Above Grade Finished SqFt (GLA): 1837 sq Below Grade/Basement Finished SF: 0 sq ft

Lot Size: .192 acres acres Type: Single Family Residence

Area/Subdivision: HEARTLAND **County:** Daviess

Construction: Brick, Vinyl Siding **Garage Type:** Garage-Double Attached

Foundation: Slab # of Stories: One

Year built: 2005 Area(neighborhood): Owensboro