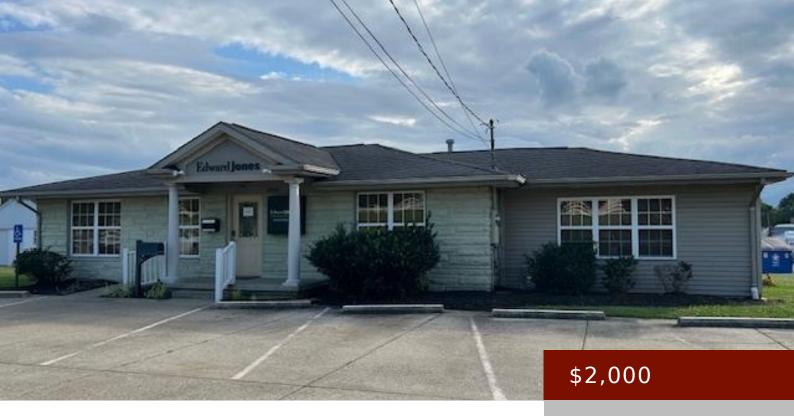

## 2806 NEW HARTFORD RD, OWENSBORO, KY 42303, USA

https://tonyclark.com

LOCATION! LOCATION! Centrally located off Hwy 231 near Owensboro Christian Church. Great office space perfect for insurance office, investment brokers, real estate office, etc. Possibility of 3-4 generous-sized offices, break room and flex room. Plenty of parking with 8 parking spaces. CALL TODAY!

- Office
- COMMERCIAL LEASE
- Active
- 1400 sq ft

## **Basics**

Date added: Added 1 year ago

**Status:** Active

Lease Price/Year: 24,000

**Category:** COMMERCIAL LEASE

Floors: 1 floor

# Restrooms: 1

Area, sq ft: 1400 sq ft Type: Office

Year built: 1956 Roof: Dimensional