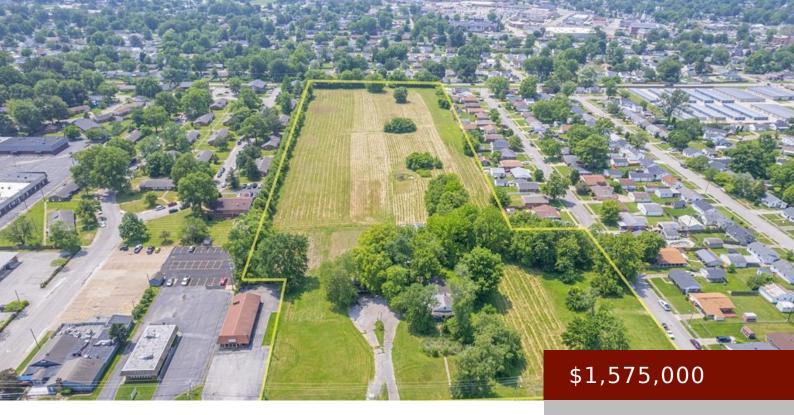

## 2750 VEACH RD, OWENSBORO, KY 42303, USA

https://tonyclark.com

Outstanding visibility and location to build on, 12.46 acres in the middle of Owensboro, KY , great location for multi-family or single familyresidential and commercial. Frontage on J.R. Miller Blvd 412', Frontage on Veach Rd. 432', Frontage on Catalina Dr. 242', access toLegion Park Dr, Utilities and sewer, Elementary, Middle and High Schools nearby, High [...]

## Basics

Date added: Added 4 months ago Status: Active Lot Size: 12.46 acres Category: LAND Area/Subdivision: LEGION PARK

Details

Type: Land

County: Daviess