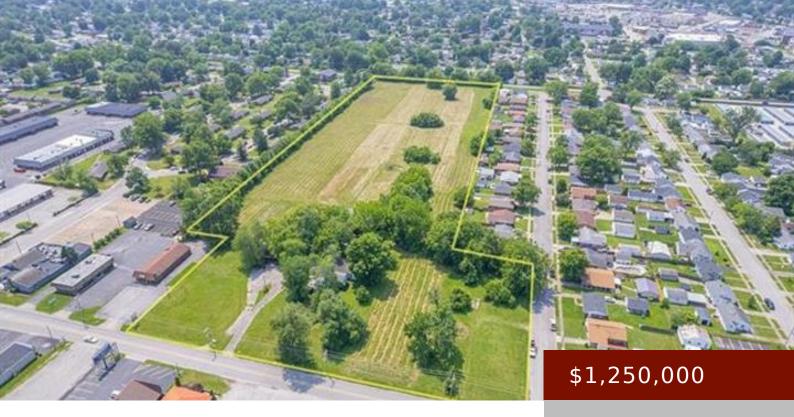

#### 2750 VEACH RD, OWENSBORO, KY, 42303

https://tonyclark.com

Excellent visibility at this location to build on 12+ acres on Owensboro's Southeast side. Perfect for multi-family or single family residential or commercial. Road frontage on JR Miller Blvd., frontage on Veach Rd., plus frontage on Catalina Dr. provide easy access to Legion Park. Electric, water & sewer service is available in this area. 2750 [...]

### **Basics**

Date added: Added 3 months ago

Status: Active

Lot Size: 12.46 Acres

**Category: LAND** 

Area/Subdivision: LEGION PARK