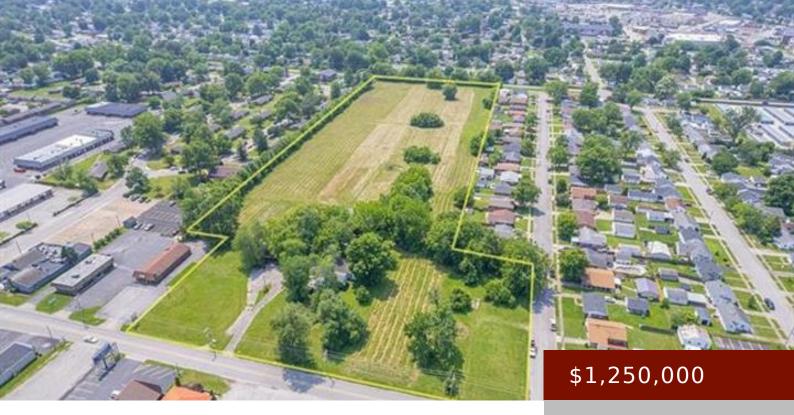

# 2750 VEACH RD, OWENSBORO, KY 42303, USA

https://tonyclark.com

Excellent visibility at this location to build on 12+ acres on Owensboro's Southeast side. Perfect for multi-family or single family residential or commercial. Road frontage on JR Miller Blvd., frontage on Veach Rd., plus frontage on Catalina Dr. provide easy access to Legion Park. Electric, water & sewer service is available in this area. 2750 [...]

#### **Basics**

Status: Active Area/Subdivision: LEGION PARK

Lot Size: 12.46 Acres