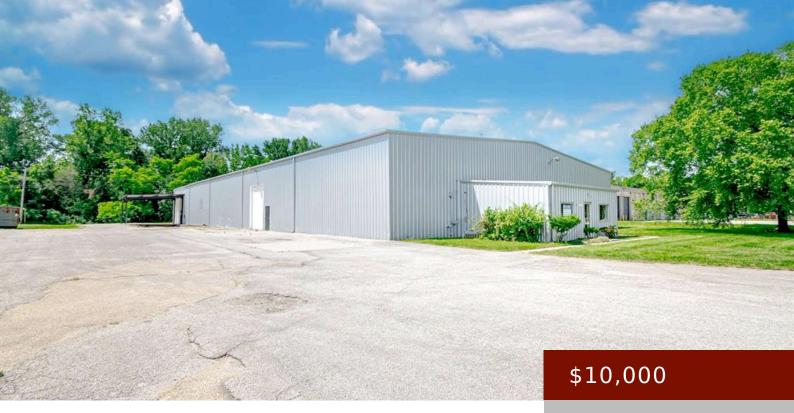

## 2700 WAREHOUSE RD, OWENSBORO, KY, DAVIESS, 42301

https://tonyclark.com

Perfect location for your manufacturing or storage needs. Offers 2 drive-in doors, each 14 ft tall and a two bay covered loading dock. 20,000 sq ft of warehouse with 25 ft col width and ample amperage for all your manufacturing needs. Restrooms in both the office area as well as the warehouse area.