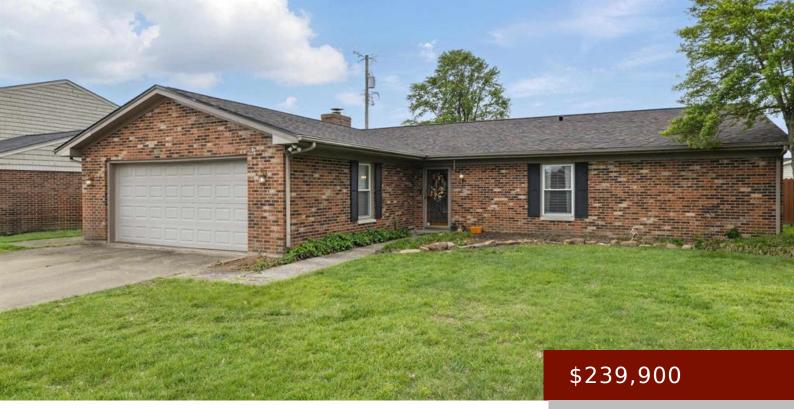

# 2700 DONERAIL DR, OWENSBORO, KY 42301, USA

https://tonyclark.com

Very well-maintained home in Thorobred Acres, hardwood flooring, brand new roof, updated bathrooms and kitchen, fireplace, HUGE pantry, sunroom, deck, storage building and so much more in this great, move-in ready home!!!

## Details

| Area, sq ft: 1595 sq ft                        | Total Finished Sq ft: 1595 sq ft          |
|------------------------------------------------|-------------------------------------------|
| Above Grade Finished SqFt (GLA): 1595 sq<br>ft | Below Grade/Basement Finished SF: 0 sq ft |
| Lot Size: 70x105 acres                         | Type: Single Family Residence             |
| County: Daviess                                | Area/Subdivision: THOROUGHBRED ACRES      |
| Garage Type: Garage-Double Attached            | Construction: Brick, Vinyl Siding         |
| Foundation: Slab                               | # of Stories: One                         |
| Year built: 1995                               | Area(neighborhood): Owensboro             |
| Heating System: Forced Air                     | Floor covering: Carpet, Hardwood, Tile    |
| Basement: None                                 | Roof: Dimensional                         |