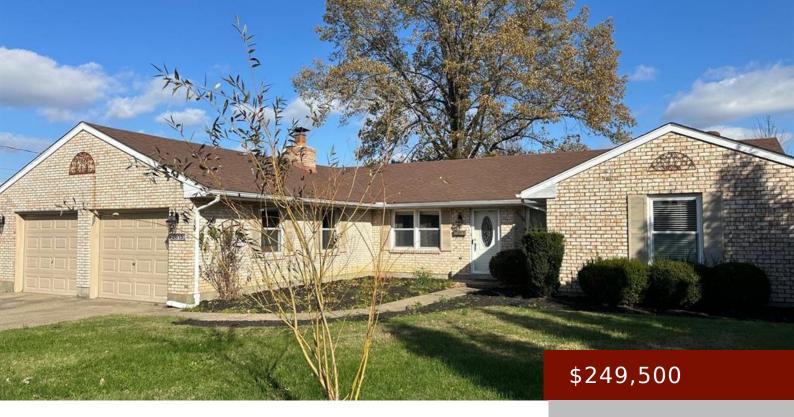

# 2615 OLD HARTFORD RD, OWENSBORO, KY 42303, USA

https://tonyclark.com

Newly remodeled with split bedrooms. Florida room. All brick construction. Backs up to Central Park, corner of 26th and Old Hartford Rd. No HOA. Trade Plan Available. Reduced \$10,000.

- 4 beds
- 2 baths
- Single Family Residence
- RESIDENTIAL
- Active
- 2250 sq ft

County: Daviess Area/Subdivision: OTHER

**Garage Type:** Garage-Double Attached **Construction:** Brick

Foundation: Concrete Perimeter # of Stories: One

Year built: 1976 Area(neighborhood): Owensboro

**Heating System:** Forced Air Floor covering: Carpet