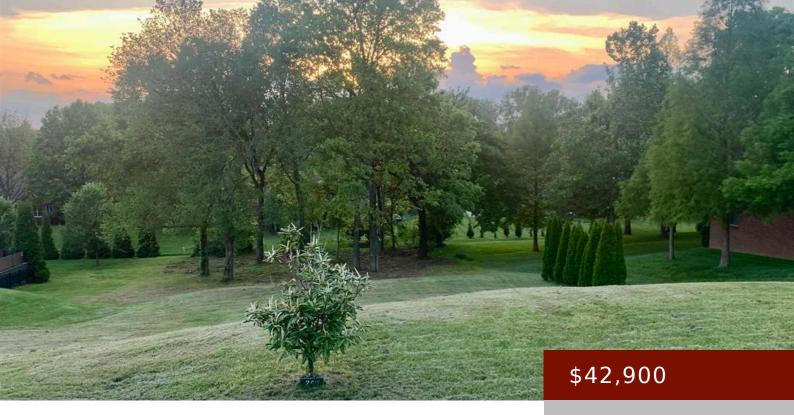

## 260 RIDGECREST PL, OWENSBORO, KY 42301, USA

https://tonyclark.com

This gorgeous sunset could be yours every evening! This .505 acre, cleared, building site is perfect for a basement home. Lot dimension is 100 X 220 with 100 ft road frontage. Located in prestigious Covington Ridge in West Daviess County. Two majestic magnolia trees are on their way to beauty. This is a great spot [...]