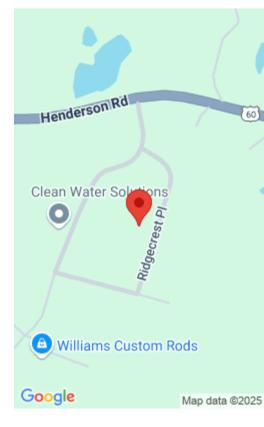

## 260 RIDGECREST PL, OWENSBORO, KY 42301, USA

https://tonyclark.com

This gorgeous sunset could be yours every evening! This .505 acre, cleared, building site is perfect for a basement home. Lot dimension is 100 X 220 with 100 ft road frontage. Located in prestigious Covington Ridge in West Daviess County. Two majestic magnolia trees are on their way to beauty. This is a great spot [...]