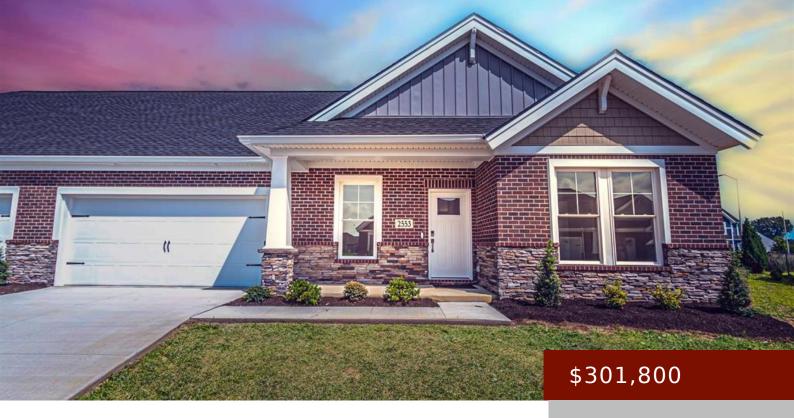

# 2553 WATSON CIR, OWENSBORO, KY 42301, USA

https://tonyclark.com

This single-family attached Botanical Series home offers two bedrooms, two baths, and a two-car garage. This open floor plan features a flex room just off the entry, a large family and dining area, a laundry room, and a covered patio. Attic storage is accessible in the garage. The large kitchen has plenty of storage and [...]

- 2 heds
- 2 baths
- Single Family Residence
- RESIDENTIAL
- Active
- 1513 sq ft

#### **Basics**

Date added: Added 5 months ago Category: RESIDENTIAL

Bedrooms: 2 beds Status: Active

Bathrooms: 2 baths Half baths: 0 half baths

#### **Details**

**Area, sq ft: 1513** sq ft Total Finished Sq ft: 1513 sq ft

Above Grade Finished SqFt (GLA): 1513 sq Below Grade/Basement Finished SF: 0 sq ft

Lot Size: .139 Acre acres **Type:** Single Family Residence

**Area/Subdivision: BLUEGRASS COMMONS County:** Daviess

**Construction:** Brick Garage Type: Garage-Double Attached

Foundation: Slab # of Stories: One

Year built: 2024 Area(neighborhood): Owensboro

**Utility Room Level:** First Heating System: Forced Air

### **Amenities & Features**

Amenities: Central Electric, Interior Features: Ceiling Fan(s), Granite, W/D

Hookup, Walk-in Closet

Features: Cable Available, Concrete Drive, Gas,

Landscaped, Patio

**Roof:** Dimensional