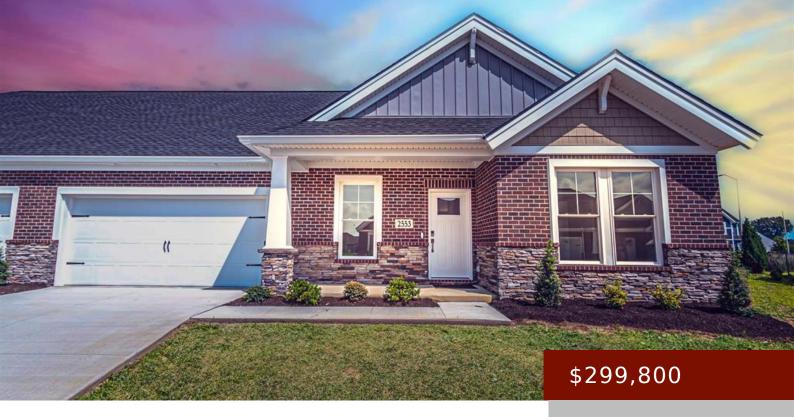

# 2553 WATSON CIR, OWENSBORO, KY 42301, USA

https://tonyclark.com

This single-family attached Botanical Series home offers two bedrooms, two baths, and a two-car garage. This open floor plan features a flex room just off the entry, a large family and dining area, a laundry room, and a covered patio. Attic storage is accessible in the garage. The large kitchen has plenty of storage and [...]

- 2 beds
- 2 baths
- Single Family Residence
- RESIDENTIAL
- Active
- 1513 sq ft

#### **Basics**

Date added: Added 2 months ago Category: RESIDENTIAL

Bedrooms: 2 beds Status: Active

Bathrooms: 2 baths Half baths: 0 half baths

#### **Details**

**Area, sq ft: 1513** sq ft Total Finished Sq ft: 1513 sq ft

Above Grade Finished SqFt (GLA): 1513 sq Below Grade/Basement Finished SF: 0 sq ft

Lot Size: .139 Acre acres **Type:** Single Family Residence

**Area/Subdivision: BLUEGRASS COMMONS County:** Daviess

**Construction:** Brick Garage Type: Garage-Double Attached Foundation: Slab # of Stories: One

Year built: 2024 Area(neighborhood): Owensboro

**Utility Room Level:** First Heating System: Forced Air

### **Amenities & Features**

Amenities: Central Electric, Interior Features: Ceiling Fan(s), Granite, W/D

Hookup, Walk-in Closet

Features: Cable Available, Concrete Drive, Gas,

Landscaped, Patio

**Roof:** Dimensional