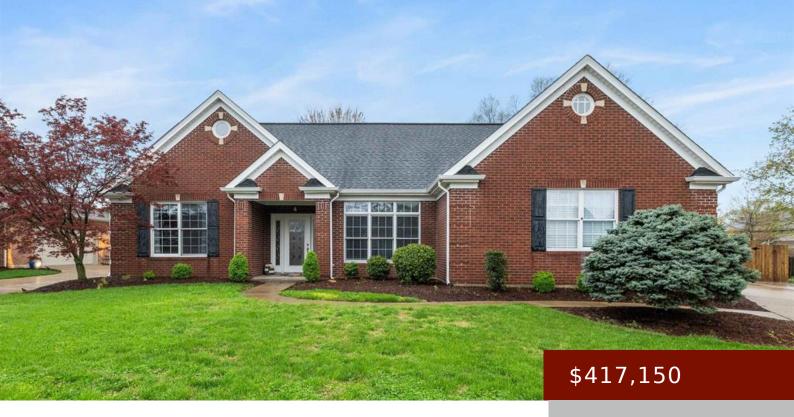

# 2543 HILLBROOKE PKWY, OWENSBORO, KY 42303, USA

https://tonyclark.com

Welcome to 2543 Hillbrooke Parkway! Where comfort, space, and stunning views come together. This all-brick beauty features a split floor plan offering privacy with a spacious primary suite tucked away from the additional bedrooms. Step into large, open living spaces ideal for entertaining or cozy family nights. Upstairs, you'll find a versatile bonus room that [...]

- 3 beds
- 2 baths
- Single Family Residence
- RESIDENTIAL
- Active
- 2291 sq ft

#### **Details**

Area, sq ft: 2291 sq ft

Total Finished Sq ft: 2291 sq ft

Above Grade Finished SqFt (GLA): 2291 sq Below Grade/Basement Finished SF: 0 sq ft

ft

Lot Size: 75x182 acres

Type: Single Family Residence

Area/Subdivision: BROOKHILL

**Garage Type:** Garage-Double Attached **Construction:** Brick

Foundation: Slab # of Stories: One and One Half
Year built: 1999 Area(neighborhood): Owensboro
Heating System: Forced Air Floor covering: Carpet, Hardwood