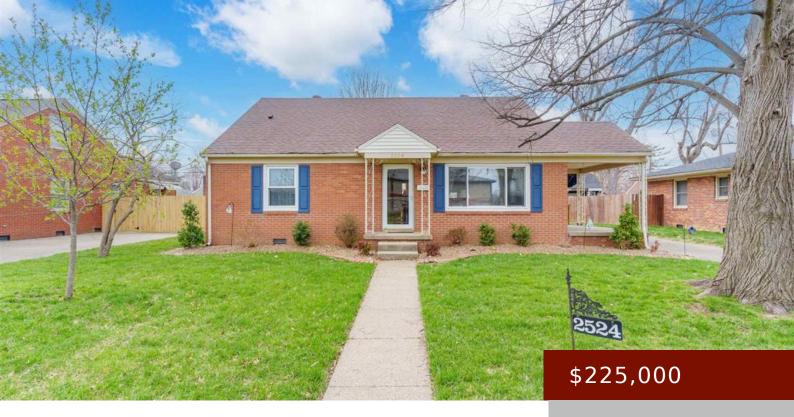

# 2524 GRIFFITH AVE, OWENSBORO, KY 42301, USA

https://tonyclark.com

Charming 3-Bedroom Home in Prime Location â First Time on the Market in Over 50 Years! Welcome to this beautifully maintained 3-bedroom, 2-bath home that has been lovingly cared for by the same family for over 55 years. Centrally located in a charming neighborhood, this home offers the perfect blend of comfort, character, and convenience. [...]

- 3 beds
- 2 baths
- Ranch
- RESIDENTIAL
- Active
- 1968 sq ft

#### **Details**

Area, sq ft: 1968 sq ft

Total Finished Sq ft: 1968 sq ft

Above Grade Finished SqFt (GLA): 1968 sq Below Grade/Basement Finished SF: 0 sq ft

ft

Lot Size: 68 X 120 acres Type: Ranch

County: Daviess Area/Subdivision: SHAWNEE PARK

**Garage Type:** Garage-Double Detached **Construction:** Brick

Foundation: Crawl Space # of Stories: One and One Half

Year built: 1957 Area(neighborhood): Owensboro

**Heating System:** Forced Air Floor covering: Carpet, Linoleum