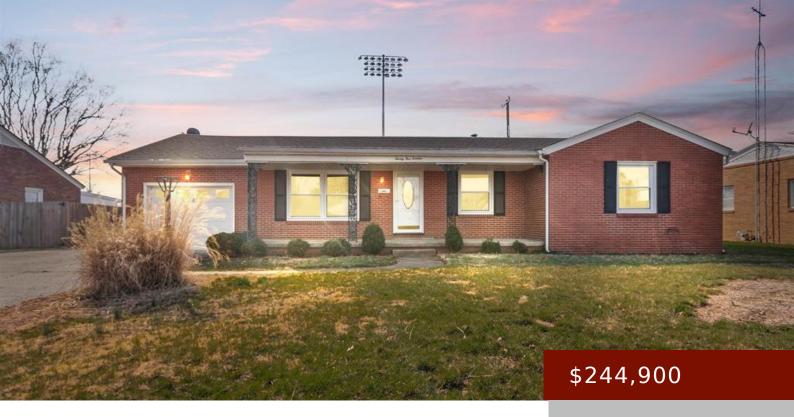

# 2516 FARRIER PL, OWENSBORO, KY 42301, USA

https://tonyclark.com

Marvel at the size of this sprawling ranch style home on the Southwest side of Owensboro! As you enter the one-story brick home youâ∏III discover a living room with a fireplace, three bedrooms, one and a half bathrooms, and more than 1600 square feet of living space. This house features a covered front porch, a [...]

- 3 beds
- 1 bath
- Single Family Residence
- RESIDENTIAL
- Active
- 1663 sq ft

#### **Basics**

Date added: Added 2 months ago Category: RESIDENTIAL

**Bedrooms: 3** beds **Status:** Active

**Bathrooms: 1** bath Half baths: 1 half bath

#### **Details**

Area, sq ft: 1663 sq ft

Total Finished Sq ft: 1663 sq ft

Above Grade Finished SqFt (GLA): 1663 sq Below Grade/Basement Finished SF: 0 sq ft

ft

**Lot Size: 80x116** acres **Type:** Single Family Residence

County: Daviess Area/Subdivision: WESLEYAN PARK

Garage Type: Garage-Single Attached Construction: Brick

Foundation: Crawl Space # of Stories: One

Year built: 1959 Area(neighborhood): Owensboro

**Utility Room Level:** First **Heating System:** Forced Air