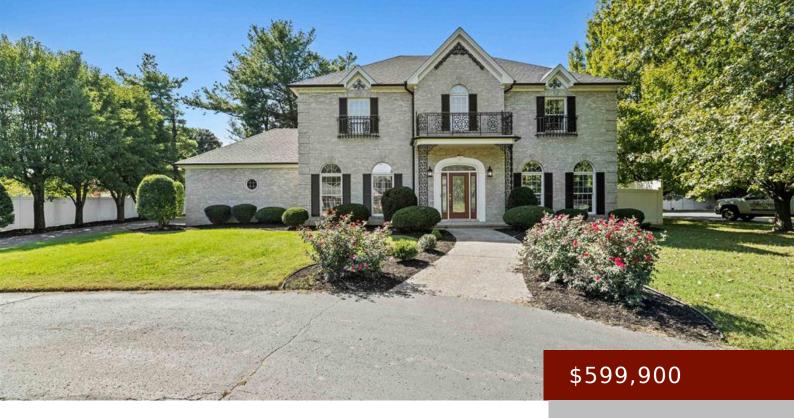

# 2501 RIVERRUN COVE, OWENSBORO, KY 42303, USA

https://tonyclark.com

- 4 heds
- 3 baths
- Single Family Residence
- RESIDENTIAL
- Active
- 2940 sq ft

#### **Details**

Area, sq ft: 2940 sq ft

Total Finished Sq ft: 2940 sq ft

Above Grade Finished SqFt (GLA): 2940 sq Below Grade/Basement Finished SF: 0 sq ft

ft

Lot Size: .46 Acre acres

Type: Single Family Residence

County: Daviess Area/Subdivision: NORTHEAST

Garage Type: Garage-Triple Attached Construction: Brick
Foundation: Slab # of Stories: Two

Year built: 2003 Area(neighborhood): Owensboro

Utility Room Level: Main Heating System: Forced Air

### **Amenities & Features**

**Roof:** Dimensional

Interior Features: Cathedral Ceiling

Amenities: Central Air, Cooktop, Gas Logs,
Gas Water Heater, Microwave, Wall Oven

Features: Circular Drive, Gas, Landscaped,

Patio