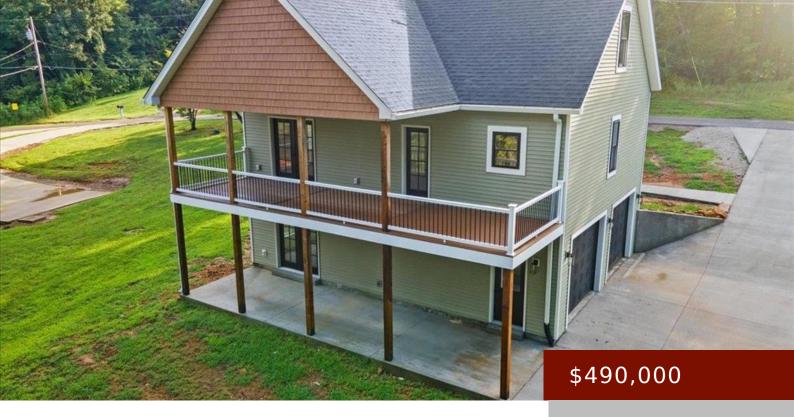

# 249 TIMBERCREST LN, MCDANIELS, KY 40152, USA

https://tonyclark.com

Truly exceptional! This modern Lakehouse masterpiece has everything. Stunning and spacious, the property features 4 bedrooms and 2.5 bathrooms, spread over a generous 2,012 heated sq ft of indoor living space. The walkout basement, with its own unique charm, provides additional living space that can be customized to fit your needs. Entering the home, you're [...]

- 4 beds
- 2 baths
- Single Family Residence
- RESIDENTIAL
- Active
- 2012 sq ft

#### **Details**

Area, sq ft: 2012 sq ft

Total Finished Sq ft: 2012 sq ft

Above Grade Finished SqFt (GLA): 2012 Below Grade/Basement Finished SF: 508 sq ft

sq ft

**Lot Size: 0.282** acres **Type:** Single Family Residence

### **Amenities & Features**

Roof: Dimensional

Interior Features: Walk-in Closet Amenities: Ceiling Fan(s), Central Electric, Electric Water

Heater, None

Features: Deck, Electric, Porch Front