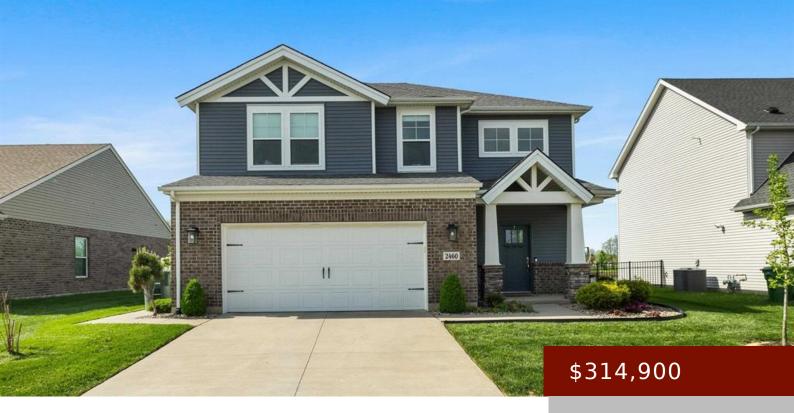

# 2460 KRAUSS CT, OWENSBORO, KY 42301, USA

https://tonyclark.com

Located in Bluegrass Commons with brick front and stone accents. This 3 -bedroom, 2.5-bath home offers over 2,100 square feet of living space and is only 5 years old. Home will be getting a new roof prior to closing from the hail storm. The open-concept kitchen features stainless steel appliances, granite countertops, tiled backsplash, a [...]

- 3 beds
- 2 baths
- Single Family Residence
- RESIDENTIAL
- Active
- 2164 sq ft

County: Daviess Area/Subdivision: BLUEGRASS COMMONS

Garage Type: Garage-Double Attached Construction: Brick, Vinyl Siding

**Foundation:** Slab # of Stories: Two

Year built: 2020 Area(neighborhood): Owensboro