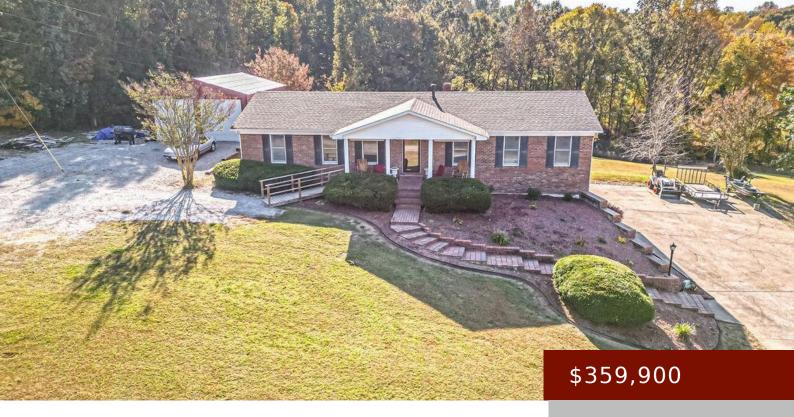

# 246 VALLEY VIEW RD, MORGANTOWN, KY 42261, USA

https://tonyclark.com

This spacious 4-bedroom, 3-full-bath brick residence features a fully finished basement with over 3,000 square feet of living space. Situated in a peaceful subdivision on over an acre lot, it's merely 2 miles from I-165 and under 30 minutes north of Bowling Green. The first level boasts 3 bedrooms with spacious primary suite, 2 full [...]

- 4 beds
- 3 baths
- Ranch
- RESIDENTIAL
- Active
- 3038 sq ft

#### **Basics**

**Bedrooms: 4** beds **Status:** Active

Bathrooms: 3 baths Half baths: 0 half baths

#### **Details**

Area, sq ft: 3038 sq ft

Total Finished Sq ft: 3038 sq ft

Above Grade Finished SqFt (GLA): 1769 sq Below Grade/Basement Finished SF: 1269

sq ft

Lot Size: 1.45 +/- acres Type: Ranch

County: Butler Area/Subdivision: BUTLER COUNTY