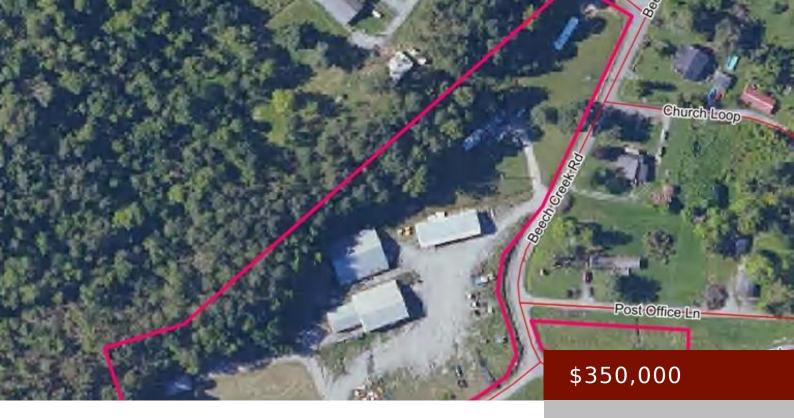

# 242 BEECH CREEK RD, BEECH CREEK, KY 42321, USA

https://tonyclark.com

This property has been used for industrial purposes for a number of years. The most recent use has been for truck parts salvage. There are two large, insulated metal buildings one is approximately 70'x76' the other is approximately 60'x68' with an additional approximately 30'x42'. There is 3 phase power and a service pit that has [...]