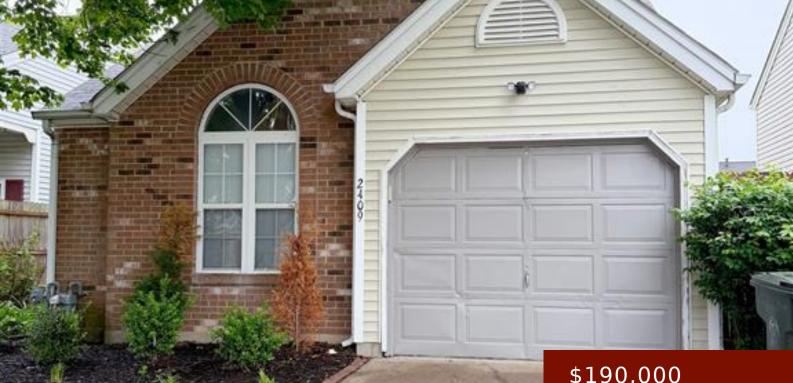

#### 2409 ELDER DR, OWENSBORO, KY 42301, USA https://tonyclark.com

Welcome to this 2 bedroom, 2 bath with a large bonus room/loft that could serve as a 3rd bedroom! Many updates in this home including a new roof, new flooring, and new siding being installed this week so you don't want to miss this one! Schedule your showing today.

- \$190,000

## Details

| Area, sq ft: 1205 sq ft                        | Total Finished Sq ft: 1205 sq ft            |
|------------------------------------------------|---------------------------------------------|
| Above Grade Finished SqFt (GLA): 1205 sq<br>ft | Below Grade/Basement Finished SF: 0 sq ft   |
| Lot Size: 34x94 acres                          | Type: Single Family Residence               |
| County: Daviess                                | Area/Subdivision: TWIN LAKES                |
| Garage Type: Garage-Single Attached            | Construction: Aluminum Siding, Brick        |
| Foundation: Slab                               | # of Stories: One and One Half              |
| Year built: 1992                               | Area(neighborhood): Owensboro               |
| Heating System: Forced Air                     | Floor covering: Carpet, Tile, Wood Laminate |
| Basement: None                                 | Roof: Dimensional                           |