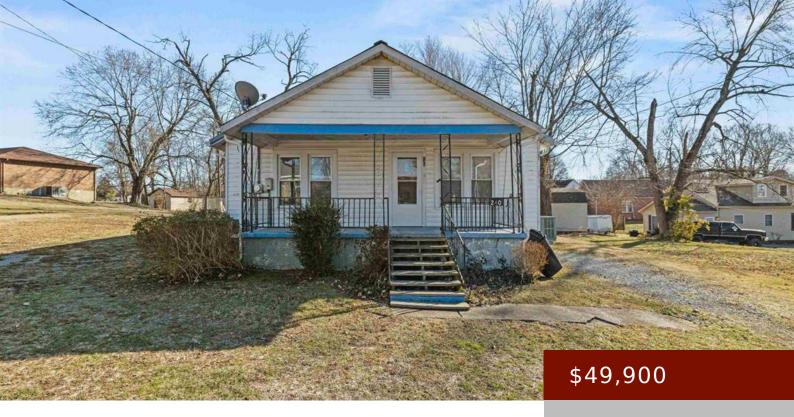

# 240 W DEPOT ST, GREENVILLE, KY 42345, USA

https://tonyclark.com

Looking for a investment property or a fixer upper?? This home has so much potential. Plenty of square footage to make this home a great investment. Needs updates, deep cleaning, and new flooring.

#### **Details**

**Total Finished Sq ft: 1288** sq ft **Above Grade Finished SqFt (GLA): 1288** sq

ft

Below Grade/Basement Finished SF: 0 sq ft Lot Size: .26 acres

**Type:** Single Family Residence **County:** Muhlenberg

Area/Subdivision: OTHER Garage Type: Garage

**Construction:** Vinyl Siding Foundation: Crawl Space

# of Stories: One Year built: 1945

Area(neighborhood): Owensboro Heating System: Forced Air

Floor covering: Carpet, Vinyl Basement: None

Roof: Shingle