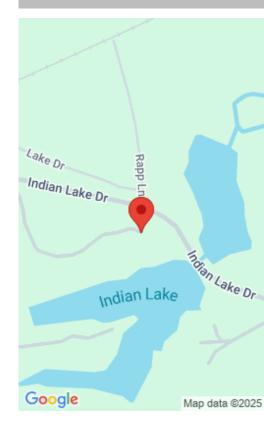

# 235 CLUBHOUSE DR, HAWESVILLE, KY 42348, USA

https://tonyclark.com

Cabin overlooking Indian Lake, Hancock County.

- 1 had
- 1 hath
- Cabin
- RESIDENTIAL
- Active
- 512 sq ft

#### **Details**

Area, sq ft: 512 sq ft

Total Finished Sq ft: 512 sq ft

Above Grade Finished SqFt (GLA): 512 sq ft Below Grade/Basement Finished SF: 0 sq ft

**Lot Size: .065 acre** acres **Type:** Cabin

County: Hancock Area/Subdivision: HANCOCK COUNTY