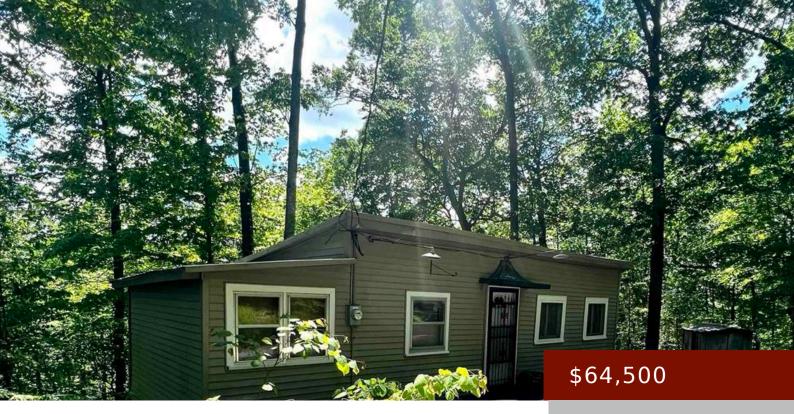

# 235 CLUBHOUSE DR, HAWESVILLE, KY 42348, USA

https://tonyclark.com

Cabin overlooking Indian Lake, Hancock County.

- 1 had
- 1 hath
- Cabin
- RESIDENTIAL
- Active
- 512 sq ft

#### **Details**

Area, sq ft: 512 sq ft

Total Finished Sq ft: 512 sq ft

Above Grade Finished SqFt (GLA): 512 sq ft Below Grade/Basement Finished SF: 0 sq ft

**Lot Size: .065 acre** acres **Type:** Cabin

County: Hancock Area/Subdivision: HANCOCK COUNTY

Garage Type: No Carport Construction: Aluminum Siding

Foundation: Crawl Space # of Stories: One

Area(neighborhood): Owensboro Heating System: Other-See Remarks

Floor covering: Hardwood, Vinyl Basement: None

Roof: Metal