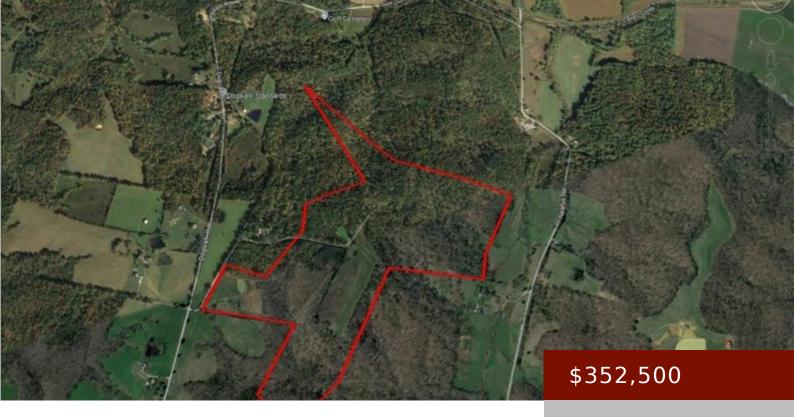

# 2335 DOGWALK RD, HORSE BRANCH, KY 42349, USA

https://tonyclark.com

This 105 +/- acre hunter's paradise is a mixed-use of non-typical buck-producing, recreational, and timberland located in two counties, Ohio and Grayson County. Loaded with whitetail deer, turkey, and hiking trails. This property is perfect for hunters seeking trophy deer with the potential to build. There is an old cabin on the property that needs [...]

#### **Basics**

Status: Active Area/Subdivision: OHIO COUNTY

**Lot Size:** 104.96