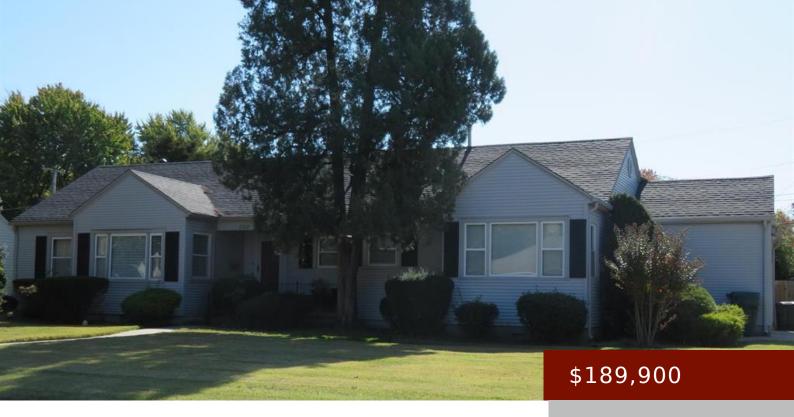

## 2328 S YORK ST, OWENSBORO, KY 42301, USA

https://tonyclark.com

Looking for the FIXER-UPPER? Here's your chance. One level, 4 bedroom, 2 bath, 2 living rooms, 2 car attached garage. In need of TLC and updating. Great location and large corner lot. Selling AS IS.

- 4 beds
- 2 baths
- Single Family Residence
- RESIDENTIAL
- Active
- 1719 sq ft

County: Daviess Area/Subdivision: GRIFFITH AREA

Garage Type: Garage-Double Attached Construction: Vinyl Siding

Foundation: Crawl Space # of Stories: One

Year built: 1953 Area(neighborhood): Owensboro

**Utility Room Level:** First **Heating System:** Forced Air, Space Heater