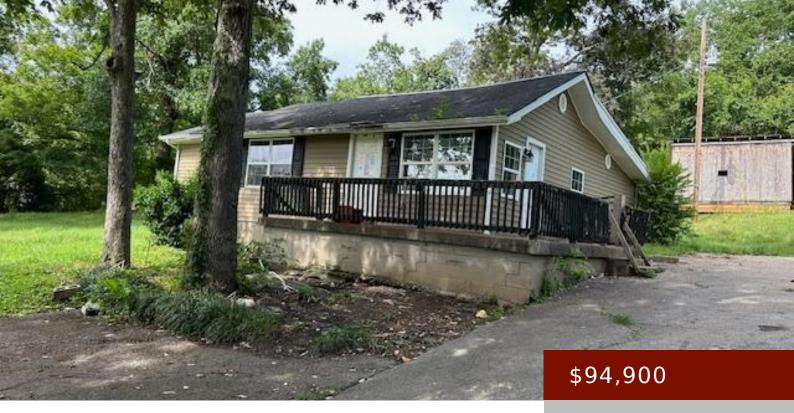

#### 232 N CAMPBELL ROAD

https://tonyclark.com

Located out Hwy 185 just minutes from Veterans Memorial this home is convenient to city services, and the 1.4 acres has a good country setting. There are 3 bedrooms, an office and 2 baths, a large kitchen and dining/family room. This home was remodeled in 2019 but needs work and all the cosmetics but has [...]

County: Warren County, KY Area/Subdivision: OTHER

Garage Type: None Construction: Frame, Vinyl Siding

Foundation: Block # of Stories: One

Year built: 1925 Area(neighborhood): Owensboro

**Basement:** None **Roof:** Dimensional

#### **Amenities & Features**

Interior Features: Ceiling Fan(s)

Amenities: Microwave, No Water

Heater, None

Features: Asphalt Drive, Deck, Other-See Remarks, Storage

Building