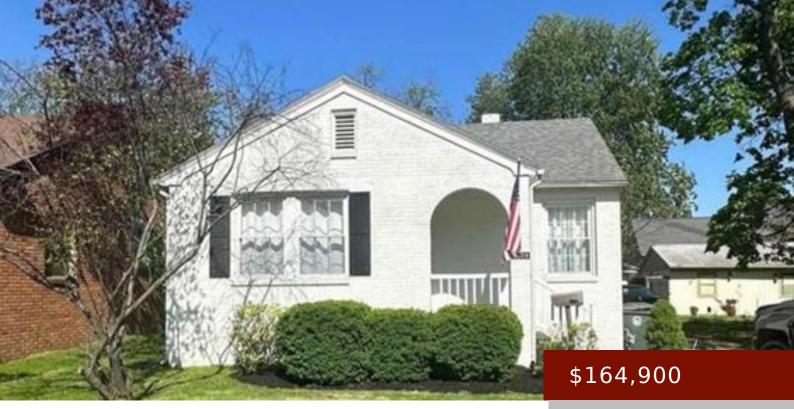

# 2319 CEDAR ST, OWENSBORO, KY 42301, USA https://tonyclark.com

Welcome to your storybook starter home, where charm and convenience meet! From the enchanting arched doorways to the cozy fenced backyard, this 2 bed, 1 bath beauty is love at first sight. Plus, a quick stroll to Starbucks means your morning coffee fix is just steps away! Perfect for first-time buyers or a sweet rental [...]

- 2 beds
  - 1 bath
  - Single Family Residence
  - RESIDENTIAL
  - Active
  - 954 sq fi

### Details

| Area, sq ft: 954 sq ft                               | Total Finished Sq ft: 954 sq ft           |
|------------------------------------------------------|-------------------------------------------|
| <b>Above Grade Finished SqFt (GLA): 954</b> sq<br>ft | Below Grade/Basement Finished SF: 0 sq ft |
| Lot Size: 4554 acres                                 | Type: Single Family Residence             |
| County: Daviess                                      | Area/Subdivision: GRIFFITH AREA           |
| Garage Type: Garage-Single Detached                  | Construction: Brick                       |
| Foundation: Basement                                 | # of Stories: One                         |
| Year built: 1946                                     | Area(neighborhood): Owensboro             |
| Heating System: Forced Air                           | Floor covering: Hardwood, Tile, Vinyl     |
| Basement: Full-Unfinished                            | Roof: Composition                         |