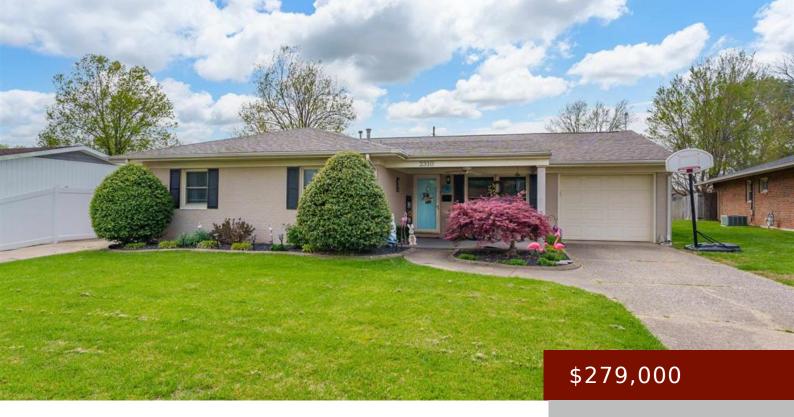

## 2310 DONAU CT, OWENSBORO, KY 42301, USA

https://tonyclark.com

This 4-bedroom, 2-bath home is nestled on a quiet cul-de-sac, offering comfort and convenience in a peaceful setting. Inside, you'll find a spacious family room with a cozy fireplace that serves as a perfect second living area. Recent upgrades include new heating and air, a new water heater, and a brand-new roof coming soonâ∏giving you [...]

- 4 beds
- 2 baths
- Single Family Residence
- RESIDENTIAL
- Active
- 2441 sq ft

County: Daviess Area/Subdivision: THOROUGHBRED ACRES

**Garage Type:** Garage-Single Attached **Construction:** Brick

Foundation: Slab # of Stories: One

Year built: 1969 Area(neighborhood): Owensboro

**Heating System:** Forced Air Floor covering: Ceramic, Wood Laminate

### **Amenities & Features**

**Interior Features:** Ceiling Fan(s), W/D Hookup **Amenities:** Central Air, Dishwasher, Gas

Logs, Gas Water Heater, Microwave,

Range, Refrigerator

Features: Concrete Drive, Fence, Gas, Landscaped,

Porch Front, Storage Building