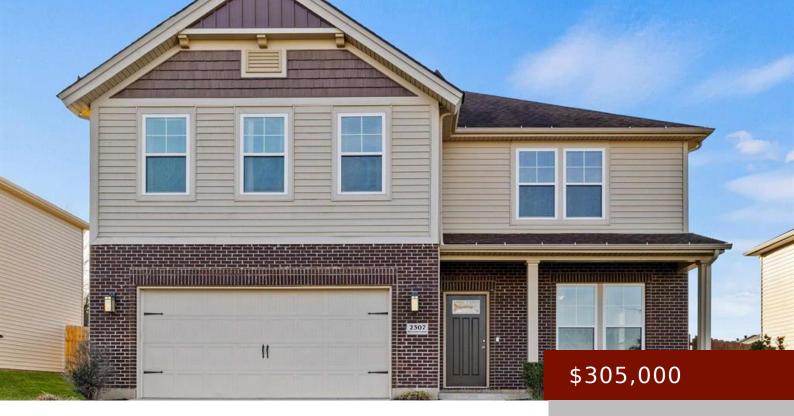

#### 2307 BLOSSOM CT, UTICA, KY 42376, USA

https://tonyclark.com

Discover the perfect home with 3 bedrooms, 2.5 bathrooms, and an additional flex room that could serve as a home office or craft room. The primary bedroom features 2 spacious closets, providing ample storage for your wardrobe. Enjoy an open concept layout with 2 living spaces, perfect for hosting guests or cozy family movie nights. [...]

- 3 hads
- 2 baths
- Single Family Residence
- RESIDENTIAL
- Active
- 2528 sq ft

#### **Basics**

**Bedrooms: 3** beds **Status:** Active

Bathrooms: 2 baths Half baths: 1 half bath

### **Details**

Area, sq ft: 2528 sq ft

Total Finished Sq ft: 2528 sq ft

Above Grade Finished SqFt (GLA): 2528 sq Below Grade/Basement Finished SF: 0 sq ft

ft

Lot Size: .196 Acre acres

Type: Single Family Residence

County: Daviess

Area/Subdivision: DEER VALLEY

**Garage Type:** Garage-Double Attached **Construction:** Brick, Vinyl Siding

Foundation: Slab # of Stories: Two

Year built: 2014 Area(neighborhood): Owensboro