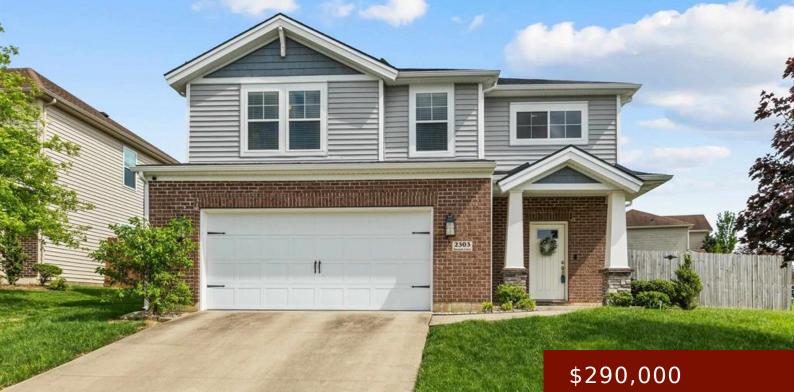

## 2303 BLOSSOM CT, UTICA, KY 42376, USA

https://tonyclark.com

Welcome to the Deer Valley! This Cumberland home boasts four bedrooms and two and a half baths. The open concept kitchen and living room offers space for plenty of entertaining. Situated on a corner lot with a completely fenced in backyard. This owner home has been meticulously maintained.

- 2 hoth
- Single Family Residence
- RESIDENTIAL
- Active
- 2151 sq ft

## Details

| Area, sq ft: 2151 sq ft                        | Total Finished Sq ft: 2151 sq ft          |
|------------------------------------------------|-------------------------------------------|
| Above Grade Finished SqFt (GLA): 2151 sq<br>ft | Below Grade/Basement Finished SF: 0 sq ft |
| Lot Size: .297 acres                           | Type: Single Family Residence             |
| County: Daviess                                | Area/Subdivision: DEER VALLEY             |
| Garage Type: Garage-Double Attached            | Construction: Brick, Vinyl Siding         |
| Foundation: Slab                               | # of Stories: Two                         |
| Year built: 2015                               | Area(neighborhood): Owensboro             |
| Heating System: Forced Air                     | Floor covering: Carpet, Wood Laminate     |
| Basement: None                                 | Roof: Dimensional                         |