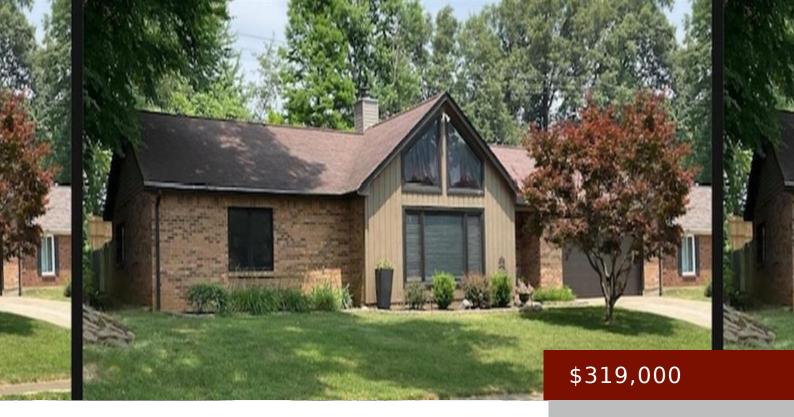

# 2303 BECKLYNN DR, OWENSBORO, KY 42303, USA

https://tonyclark.com

Spectacular, single story home located in the Desired Hillcrest Park neighborhood. This 4 bedroom 2 bath home has a large Kitchen with an Artist Crafted Large wood island, with tile floors from France. The home offers a Family room perfect for relaxation or entertaining, featuring a fireplace, high vaulted ceilings, and lots of natural light. [...]

- 4 beds
- 2 baths
- Single Family Residence
- RESIDENTIAL
- Active
- 2035 sq ft

Area/Subdivision: HILLCREST

Garage Type: Garage-Double Attached Construction: Brick, Wood Siding

Foundation: Slab # of Stories: One

Year built: 1986 Area(neighborhood): Owensboro

**Heating System:** Forced Air Floor covering: Ceramic, Hardwood, Wood Laminate