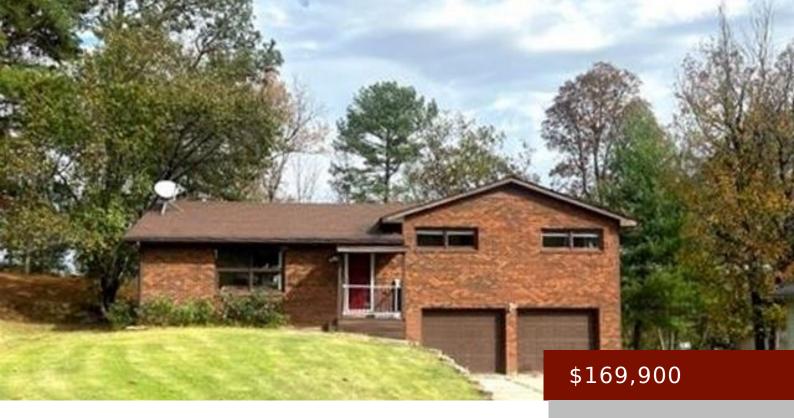

# 230 HILLCREST CIR, HAWESVILLE, KY 42348, USA

https://tonyclark.com

Nice 3 bedroom, 2.5 bath home in popular Windward Heights subdivision. Close to factories, schools, and Vastwood Park. Park like back yard. Large, covered sun porch on back of home. Very nice area, only a short drive to Owensboro's shopping and restaurants. Home needs some TLC. Selling "as is."

County: Hancock Area/Subdivision: WINDWARD HEIGHTS

**Garage Type:** Garage-Basement Double **Construction:** Brick

Foundation: Basement # of Stories: Two

Year built: 1980 Area(neighborhood): Owensboro

**Heating System:** Forced Air **Floor covering:** Hardwood, Linoleum, Tile