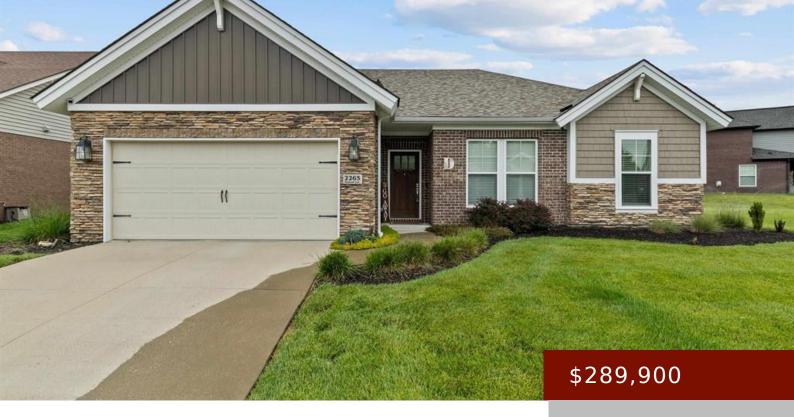

# 2265 MEADOWHILL LANE, UTICA, KY 42376, USA

https://tonyclark.com

Welcome to 2265 Meadowhill Lane â a stunning, move-in ready full-brick ranch nestled in one of Owensboroâ as most desirable neighborhoods. This beautifully appointed 3-bedroom, 2-bath home offers the perfect blend of modern design and everyday comfort. Step inside to findan open-concept layout anchored by a cozy stone fireplace, creating the ultimate space for entertaining or [...]

- 3 beds
- 2 baths
- Single Family Residence
- RESIDENTIAL
- Active
- 1684 sq ft

#### **Basics**

**Bedrooms: 3** beds **Status:** Active

Bathrooms: 2 baths Half baths: 0 half baths

#### **Details**

Area, sq ft: 1684 sq ft

Total Finished Sq ft: 1684 sq ft

Above Grade Finished SqFt (GLA): 1684 sq Below Grade/Basement Finished SF: 0 sq ft

ft

Lot Size: .294 acres

Type: Single Family Residence

Area/Subdivision: DEER VALLEY

**Garage Type:** Garage-Double Attached **Construction:** Brick,Frame,Stone

Foundation: Slab # of Stories: One

Year built: 2015 Area(neighborhood): Owensboro

**Heating System:** Forced Air Floor covering: Vinyl

**Basement:** None **Roof:** Dimensional, Shingle

### **Amenities & Features**

Interior Features: Ceiling Fan(s), Granite, W/D

Hookup, Walk-in Closet, Walk-in Shower

**Amenities:** Ceiling Fan(s), Central Air, Dishwasher, Fireplace, Microwave, Range,

Refrigerator, Tankless Water Heater

Features: Gas, Landscaped, Patio, Sprinkler

System