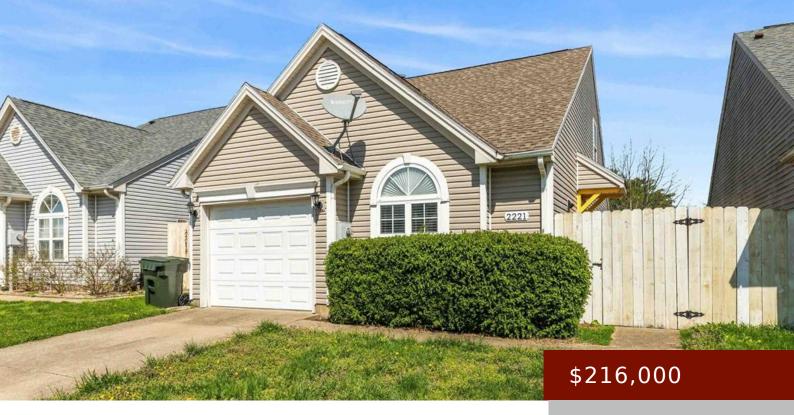

# 2221 VILLAGE RUN, OWENSBORO, KY 42303, USA

https://tonyclark.com

Welcome home to Village Run at the Heartlands. This charming 3-bedroom, 2 full bath home is ready for a new homeowner! The bright and cheerful kitchen features vaulted ceilings and stainless steel appliances. The kitchen opens up to the spacious living room with access to the private fenced-in back yard. The main level boasts 2 [...]

- 3 hads
- 2 baths
- Single Family Residence
- RESIDENTIAL
- Active
- 1293 sq ft

#### **Basics**

**Bedrooms: 3** beds **Status:** Active

Bathrooms: 2 baths Half baths: 0 half baths

#### **Details**

Area, sq ft: 1293 sq ft

Total Finished Sq ft: 1293 sq ft

Above Grade Finished SqFt (GLA): 1293 sq Below Grade/Basement Finished SF: 0 sq ft

ft

**Lot Size: .092 Acre** acres **Type:** Single Family Residence

County: Daviess Area/Subdivision: HEARTLAND

Garage Type: Garage Construction: Vinyl Siding

**Foundation:** Block, Slab # of Stories: One and One Half

Year built: 2005 Area(neighborhood): Owensboro

**Heating System:** Forced Air Floor covering: Carpet, Vinyl

**Basement:** None **Roof:** Dimensional

### **Amenities & Features**

Interior Features: Ceiling Fan(s), Vaulted Ceiling,

W/D Hookup

Features: Concrete Drive, Deck, Fence, Gas,

Landscaped, Storage Building

**Amenities:** Central Electric, Dishwasher, Gas Water Heater, Microwave, None,

Range, Refrigerator