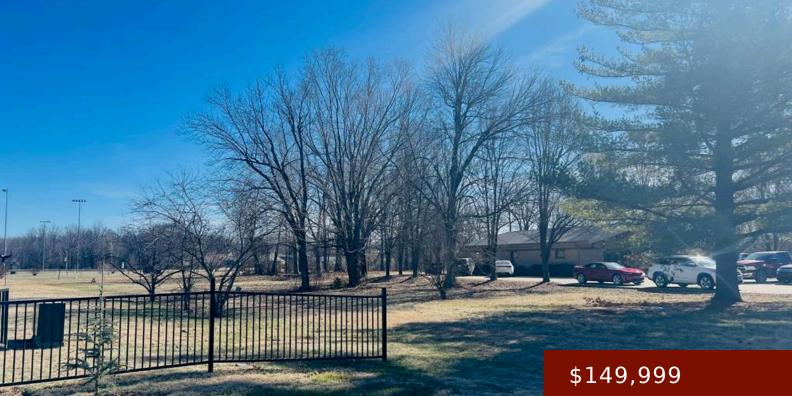

# 221 S MAIN ST, BEAVER DAM, KY 42320, USA https://tonyclark.com

DOWNTOWN BEAVER DAM, entertainment or commercial opportunity! We are pleased to present an .84 acre of development opportunity at 221 S Main Street, Beaver Dam, KY to the market. This building pad was designed to accommodate a single-story commercial building of approximately 27,422 square feet. However, alternate designs show potential for 21,500 sq ft plus [...]

#### Basics

Date added: Added 4 months ago Status: Active Lot Size: .84 Acre Category: LAND Area/Subdivision: OHIO COUNTY

Details

Type: Land

County: Ohio County