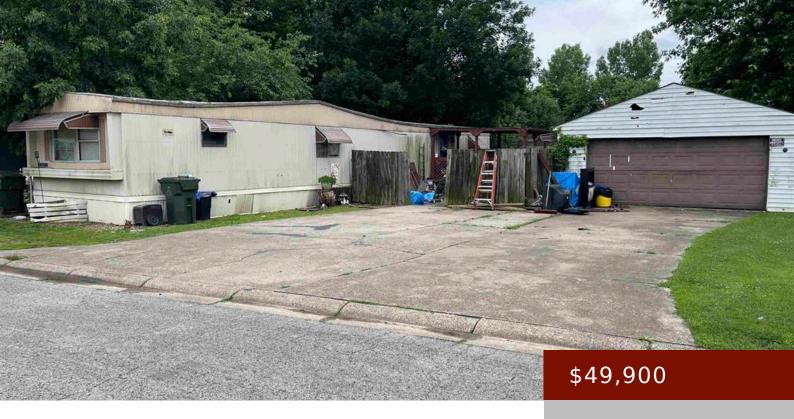

# 2118 ARLINGTON PARK BLVD, OWENSBORO, KY, 42303

https://tonyclark.com

INVESTORS, CASH\*\*\* Call for your showing. This is a double lot. This home is a 2 Bedroom 1 Bath. It has a detached double car garage. The home has hail damage but is being sold "AS IS" with no repairs.

### **Details**

Area, sq ft: 980 sq ft

Above Grade Finished SqFt (GLA): 980 sq ft Below Grade/Basement Finished SF: 0 sq ft

Lot Size: 92 x 86 acres

**County:** Daviess

**Garage Type:** Garage-Double Detached

Foundation: Other

Year built: 1984

**Utility Room Description:** Main

Floor covering: Other-See Remarks

Roof: Rubber

Total Finished Sq ft: 980 sq ft

**Type:** Manufactured Home

**Area/Subdivision:** COLONY MOBILE ESTATES

#### **Amenities & Features**

Interior Features: W/D Hookup Amenities: Central Electric, None, Other- See Remarks

**Features:** Concrete Drive, Electric