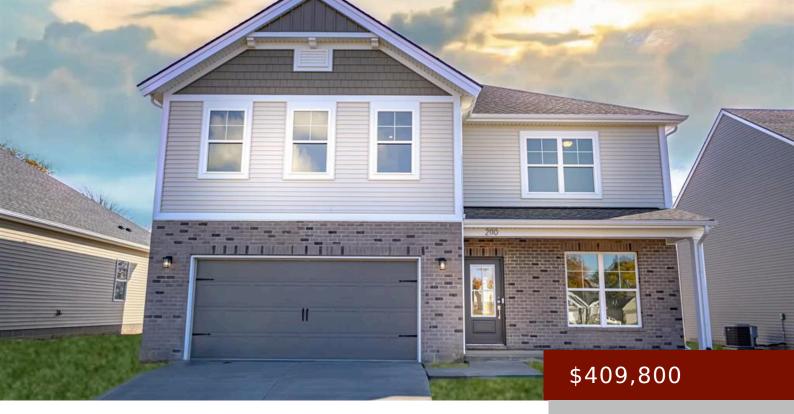

# 2110 PEBBLEWOOD DR, OWENSBORO, KY 42303, USA

https://tonyclark.com

This Freedom Series home features a large open-concept main floor, including a home office just off the foyer, a family room, a kitchen with an island, a large walk-in pantry, and a dining area with access to the backyard. The upgraded kitchen layout includes granite countertops, a tile backsplash, and a stainless steel appliance package [...]

- 4 beds
- 2 baths
- Single Family Residence
- RESIDENTIAL
- Active
- 2562 sq fi

### Details

| Area, sq ft: 2562 sq ft                               | Total Finished Sq ft: 2562 sq ft          |
|-------------------------------------------------------|-------------------------------------------|
| <b>Above Grade Finished SqFt (GLA): 2562</b> sq<br>ft | Below Grade/Basement Finished SF: 0 sq ft |
| Lot Size: .312 Acre acres                             | Type: Single Family Residence             |
| County: Daviess                                       | Area/Subdivision: PEBBLE WOOD             |
| Garage Type: Garage-Double Attached                   | Construction: Brick, Vinyl Siding         |
| Foundation: Slab                                      | # of Stories: Two                         |
| Year built: 2024                                      | Area(neighborhood): Owensboro             |
| Utility Room Level: First                             | Heating System: Forced Air                |
| Floor covering: Carpet, Tile                          | Basement: None                            |
| Roof: Dimensional                                     |                                           |