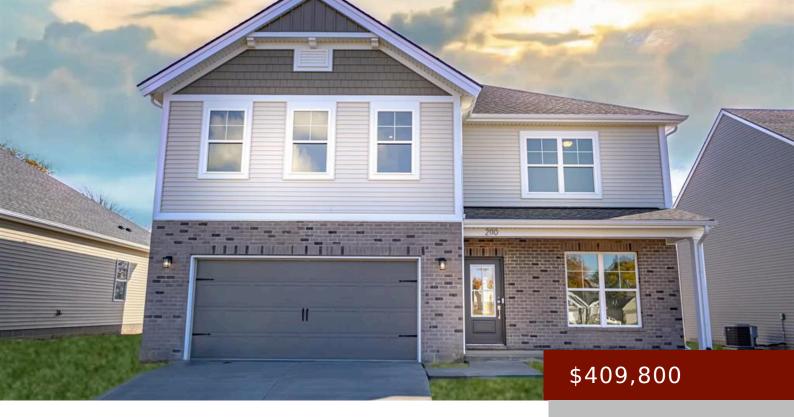

# 2110 PEBBLEWOOD DR, OWENSBORO, KY 42303, USA

https://tonyclark.com

This Freedom Series home features a large open-concept main floor, including a home office just off the foyer, a family room, a kitchen with an island, a large walk-in pantry, and a dining area with access to the backyard. The upgraded kitchen layout includes granite countertops, a tile backsplash, and a stainless steel appliance package [...]

- 4 beds
- 2 baths
- Single Family Residence
- RESIDENTIAL
- Active
- 2562 sq ft