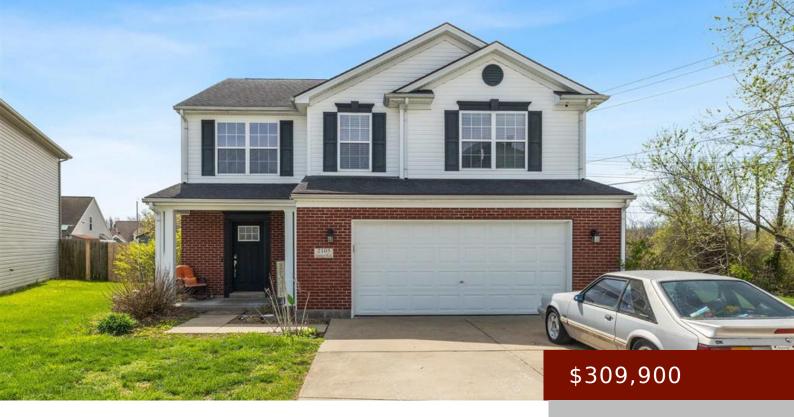

# 2105 SUMMER WALK, OWENSBORO, KY 42303, USA

https://tonyclark.com

This great home in the Heartlands has unique features that are RARE in most Owensboro subdivisions. If you've been looking for a home in a great neighborhood, but you're so tired of seeing nothing but small homes and having no privacy in the backyard...THIS is likely what you're looking for! 4 bedrooms. 2.5 bathrooms. More [...]

- 4 beds
- 2 baths
- Single Family Residence
- RESIDENTIAL
- Active
- 2176 sq ft

County: Daviess Area/Subdivision: HEARTLAND

**Garage Type:** Garage-Double Attached **Construction:** Brick Veneer, Vinyl Siding

Foundation: Slab # of Stories: Two

Year built: 2008 Area(neighborhood): Owensboro