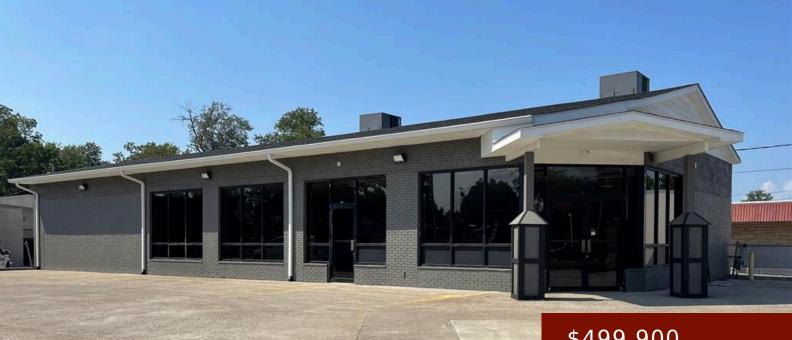

#### 2101 E PARRISH AVE, OWENSBORO, KY 42303, USA

https://tonyclark.com

Excellent investment opportunity!! New heating and air as well as a new roof and a complete face lift. High traffic area on the corner of Bosley and Parrish. Excellent tenant currently operating in the property.

#### \$499,900

### Details

Area, sq ft: 3028 sq ft Year Established: 2023 Year built: 1997 Parking: Paved Type: Business Property Style: Free-standing Floor covering: Vinyl