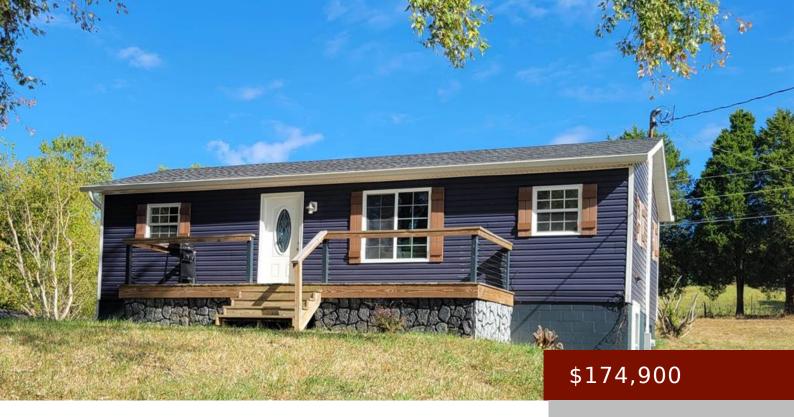

# 20872 BEAVER DAM RD, HORSE BRANCH, KY 42349, USA

https://tonyclark.com

Check out this 4 bed/ 2 bath home sitting on 1.5 acres peacefully located close to the Grayson County/Ohio County Line. The home has over 1600 total finished square footage (including walk-out basement). This home boasts of a new roof, vinyl siding, HVAC, blown-in insulation, refinished hardwood, and granite counter tops. Schedule your showing today!

- 4 beds
- 2 baths
- Single Family Residence
- RESIDENTIAL
- Active
- 1660 sq ft

#### **Details**

Area, sq ft: 1660 sq ft

Total Finished Sq ft: 1660 sq ft

Above Grade Finished SqFt (GLA): 1660 Below Grade/Basement Finished SF: 830 sq ft

sq ft

**Lot Size: 1.5 acres** acres **Type:** Single Family Residence

County: Grayson Area/Subdivision: OTHER

Garage Type: None Construction: Vinyl Siding

**Foundation:** Basement # of Stories: Other-See Remarks

Year built: 1970 Area(neighborhood): Owensboro

**Heating System:** Forced Air **Floor covering:** Hardwood, Vinyl, Wood Laminate

### **Amenities & Features**

Interior Features: None Amenities: Central Electric, Dishwasher,

Electric Water Heater, Microwave, None,

Range

Features: Deck, Electric, Porch Back, Porch Front,

Replacement Windows