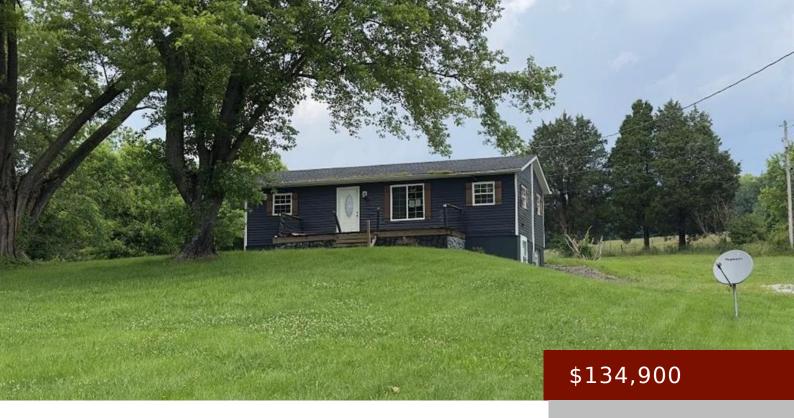

# 20872 BEAVER DAM RD, HORSE BRANCH, KY 42349, USA

https://tonyclark.com

Situated on Hwy 62 at the Grayson County/Ohio County line this is minutes from Beaver Dam or Caneyville. It has great curb appeal, is almost 1 acre, and has a lot of recent updates. It does need work but has great potential. There are 2 bedrooms and 1 bath upstairs, and 1 bedroom and 1 [...]

- 3 heds
- 2 baths
- Single Family Residence
- RESIDENTIAL
- Active
- 1560 sq ft

#### **Details**

Area, sq ft: 1560 sq ft

Total Finished Sq ft: 1430 sq ft

Above Grade Finished SqFt (GLA): 780 Below Grade/Basement Finished SF: 650 sq ft

sq ft

Lot Size: 0.9 acres per PVA acres Type: Single Family Residence

County: Grayson Area/Subdivision: OTHER
Garage Type: None Construction: Vinyl Siding

Foundation: Basement # of Stories: One

Year built: 1900 Area(neighborhood): Owensboro

**Heating System:** Forced Air Floor covering: Ceramic, Hardwood