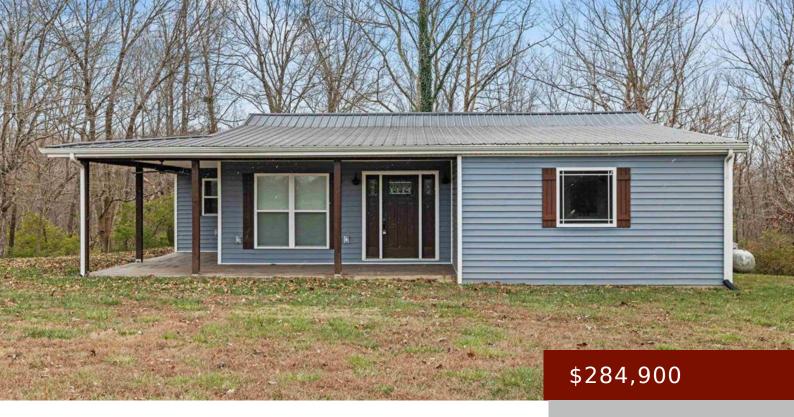

# 208 HOLLOW CHURCH RD, FALLS OF ROUGH, KY 40119, USA

https://tonyclark.com

Escape to your own private retreat with this secluded home just minutes from the lake! Nestled on 5.5 serene acres. This beautifully remodeled 4 bedrooms, 2.5 bath home offers the perfect blend of modern comfort and peaceful living. The kitchen boasts stunning granite countertops and stainless steel appliances, while the spacious living areas are perfect [...]

- 4 beds
- 2 baths
- Single Family Residence
- RESIDENTIAL
- Active
- 2416 sq ft

## Details

| Area, sq ft: 2416 sq ft                               | Total Finished Sq ft: 2416 sq ft          |
|-------------------------------------------------------|-------------------------------------------|
| <b>Above Grade Finished SqFt (GLA): 2416</b> sq<br>ft | Below Grade/Basement Finished SF: 0 sq ft |
| Lot Size: 5.5 acres                                   | Type: Single Family Residence             |
| County: Grayson                                       | Area/Subdivision: OTHER                   |
| Garage Type: Other-See Remarks                        | Construction: Other                       |
| Foundation: Basement                                  | # of Stories: Other-See Remarks           |
| Year built: 1978                                      | Area(neighborhood): Owensboro             |
| Heating System: Forced Air                            | Floor covering: Carpet, Wood Laminate     |
| Basement: Full-Partially Finished                     | Roof: Metal                               |