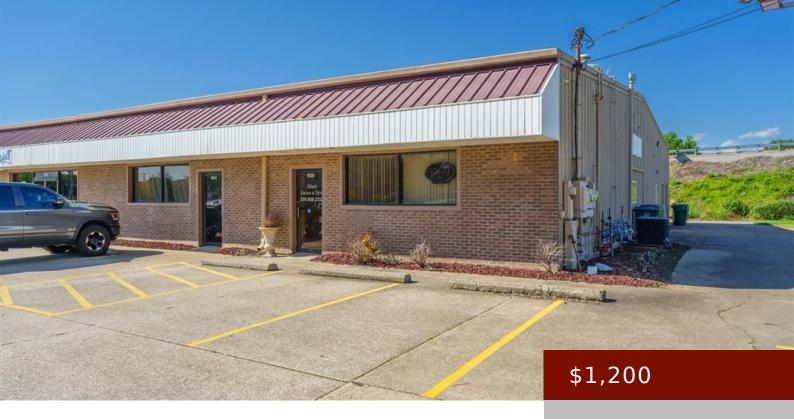

## 201 SALEM DRIVE, OWENSBORO, KY, 42303

https://tonyclark.com

Explore the expansive possibilities of this commercial retail space now available for lease. Boasting a spacious, inviting storefront, it offers ample room to showcase your products and captivate potential customers. Beyond the main area, discover additional rooms ideal for storage or adaptable as office space. Lease rate is \$1,200/month- NNN.