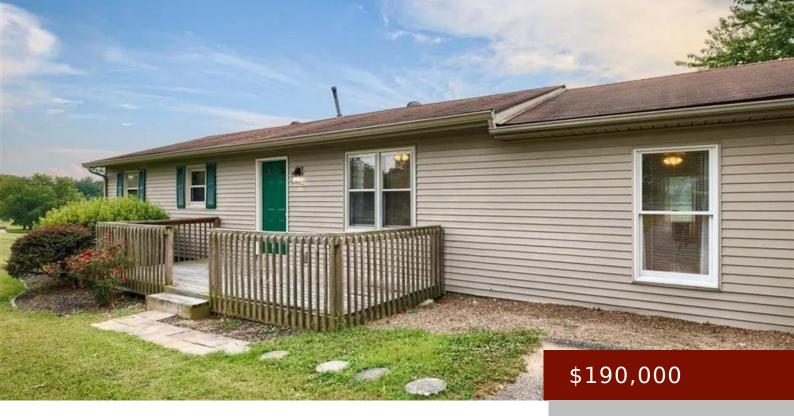

# 201 ALLEN RD, MCHENRY, KY 42354, USA https://tonyclark.com

Charming 3-Bedroom Home on 1.42 Acres in Ohio County, KY! Donâ[]]t miss this beautifully updated 3-bedroom, 1-bathroom home sitting on a peaceful 1.42-acre lot in scenic Ohio County, Kentucky. With 1,392 square feet of living space, this home offers the perfect blend of comfort and character. Step inside to find a spacious family room featuring [...]

- 3 beds
- 1 bath
- Single Family Residence
- RESIDENTIAL
- Active
- 1392 sq ft

### Details

| Area, sq ft: 1392 sq ft                        | Total Finished Sq ft: 1392 sq ft          |
|------------------------------------------------|-------------------------------------------|
| Above Grade Finished SqFt (GLA): 1392 sq<br>ft | Below Grade/Basement Finished SF: 0 sq ft |
| Lot Size: 1.42 acres                           | Type: Single Family Residence             |
| County: Ohio County                            | Area/Subdivision: OHIO COUNTY             |
| Garage Type: Carport                           | Construction: Vinyl Siding                |
| Foundation: Crawl Space                        | # of Stories: One                         |
| Year built: 1993                               | Area(neighborhood): Owensboro             |
| Utility Room Level: First                      | Heating System: Forced Air                |
| Floor covering: Carpet, Wood                   | Basement: None                            |
| Roof: Slate                                    |                                           |

### **Amenities & Features**

Interior Features: Ceiling Fan(s), W/D Hookup

**Features:** Concrete Drive, Deck, Porch Front, Propane

**Amenities:** Ceiling Fan(s), Central Electric, Electric Water Heater, Fireplace, Microwave, Range, Refrigerator, Window Unit(s)